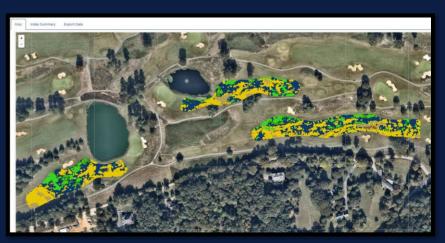

# **Drone Imagery Can Show You**

- Turf quality
- Turf Density
- Chlorophyll Content
- Irrigation Patterns
- Pest Pressure
- Management Zones

# We Interpret Your Imagery With A Decision Support Tool

- Detect Disease/Stress
- Monitor Treatments
- Map Chronic Hot-Spots
- Target Your Inputs

- Turfgrass Trials
- Efficacy Assessments
- Phenotyping

### **Use This Imagery On Your Course To:**

- Quickly Identify & Rectify Areas Needing Attention
- Monitor Chemical And Fertilizer Efficacy
- Guide Management Zone Determinations For:
  - Input Rates & Timing
  - Smart Variable Rate Applications
  - Irrigation Scheduling/Control
  - Targeted Soil And Plant Sampling
  - Personnel Dispatch & Prioritization