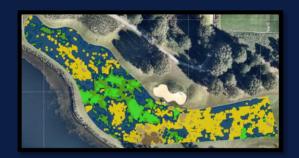

# **Drone Imagery Can Show You**

- Turf quality
- Turf Density
- Chlorophyll Content
- Irrigation Patterns
- Pest Pressure
- Management Zones

# We Interpret Your Imagery With A Decision Support Tool

- Detect Disease/Stress
- Monitor Treatments
- Map Chronic Hot-Spots
- Target Your Inputs

- Turfgrass Trials
- Efficacy Assessments
- Phenotyping

### **Use This Imagery On Your Course To:**

- Quickly Identify & Rectify Areas Needing Attention
- Monitor Chemical And Fertilizer Efficacy
- Guide Management Zone Determinations For:
  - Input Rates & Timing
  - Smart Variable Rate Applications
  - Irrigation Scheduling/Control
  - Targeted Soil And Plant Sampling
  - Personnel Dispatch & Prioritization