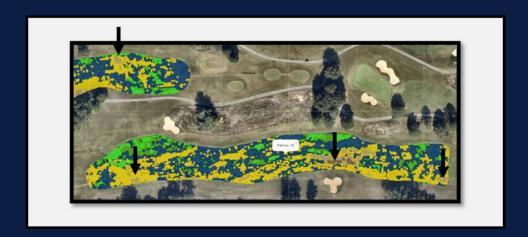

# We Interpret Your Imagery With A Decision Support Tool

- Detect Disease/Stress
- Monitor Treatments
- Map Chronic Hot-Spots
- Target Your Inputs

- Turfgrass Trials
- Efficacy Assessments
- Phenotyping

### **Use This Imagery On Your Course To:**

- Quickly Identify & Rectify Areas Needing Attention
- Monitor Chemical And Fertilizer Efficacy
- Guide Management Zone Determinations For:
  - Input Rates & Timing
  - Smart Variable Rate Applications
  - Irrigation Scheduling/Control
  - Targeted Soil And Plant Sampling
  - Personnel Dispatch & Prioritization

# Optimize your Budget and Cost Savings

With A Bird's Eye View And Our SMART MAPS You Can Easily Use Imagery To Address:

- Where Do I Need To Treat?
- How Much Do I Need To Apply?
- Is This A Chronic Hot-Spot?
- What Is The Value of Early Detection?
- Will Preventive Actions Save Resources?