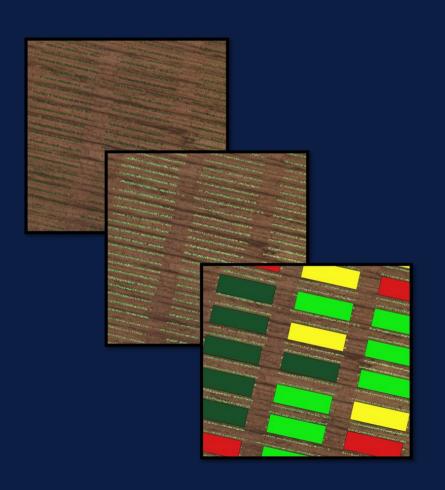

### AgSpect

- Visualize Your Plots From The Sky
- See What You May Be Missing
- Use Your Own Drone Or A Consultant's
- Upload Imagery To Our Secure Website
- We Take It From There
- Harness The Power Of Data & Map Sharing

### **Drone Imagery Can Show You:**

- Early Season Vigor
- Canopy Closure
- Senescence
- Stand Count
- Plant Height
- Tassel Counts (Investigating)
- Corn Ear Heights (Investigating)
- Crop Quality Assessment
- Pest Pressure
- Water Stress
- Chlorophyll Content
- Weed Pressure (Investigating)

# We Help Interpret Your Imagery & Provide You With A Decision Support Tool.

- Small Plot Assessments
- Georeferenced Imagery
- Research Grade
- Fully Exportable
- Intuitive Dashboard

- Data Visualization
- Data Exploration
- Plot & Treatment Summaries
- Data Hub

# We Manage Data So You Don't Have To

- Smart Legends & Visualization Tools
- Custom Plot Digitization
- Geo-Registration
- Robust Calibration/Data Integrity
- Plot And Treatment Level Statistics
- On-Demand Comparisons
- Data Export Simplicity
- Data Hub For All Plant Assessments In Development
- Custom Data Summary and Report Generation at the Dashboard – In Development