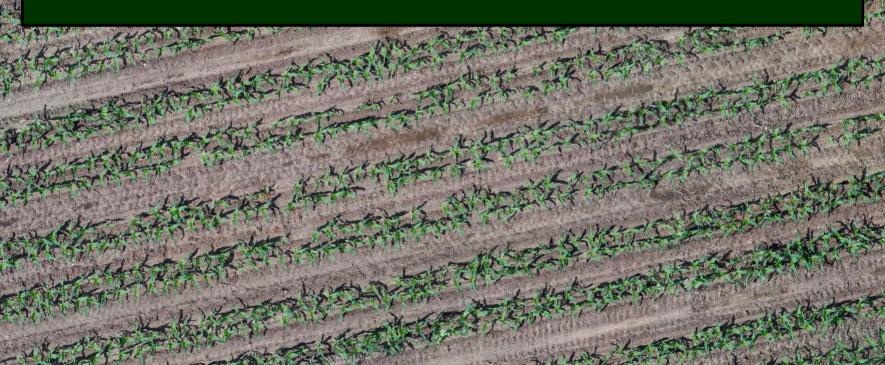

### **Drone Imagery Can Show You:**

- Early Season Vigor
- Canopy Closure
- Senescence
- Stand Count
- Plant Height
- Tassel Counts (Investigating)
- Corn Ear Heights (Investigating)
- Crop Quality Assessment
- Pest Pressure
- Water Stress
- Chlorophyll Content
- Weed Pressure (Investigating)

### **Use This Imagery In Your Research Program:**

- Visualize Emergence And Seedling Vigor
- Replant Areas With Low Emergence
- Collect Unbiased Assessments Of Crop Quality Early And Often
- Standardize Measurements Of Plant Height
- Monitor Canopy Closure And Senescence
- Measure Flowering Amount And Intensity